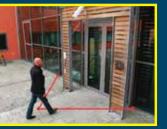

#### **1. PERIMETER DETECTION**

The permiter detection will alert you immediately when a moving object is crossing a selected area eg:- the red lines

#### SCENARIOS FOR USING PERIMETER DETECTION:

An intruder is climbing over a fence of wall

Detects someone walking up to a door

An intruder is climbing over a domestic fence

An intruder is walking into your drive way