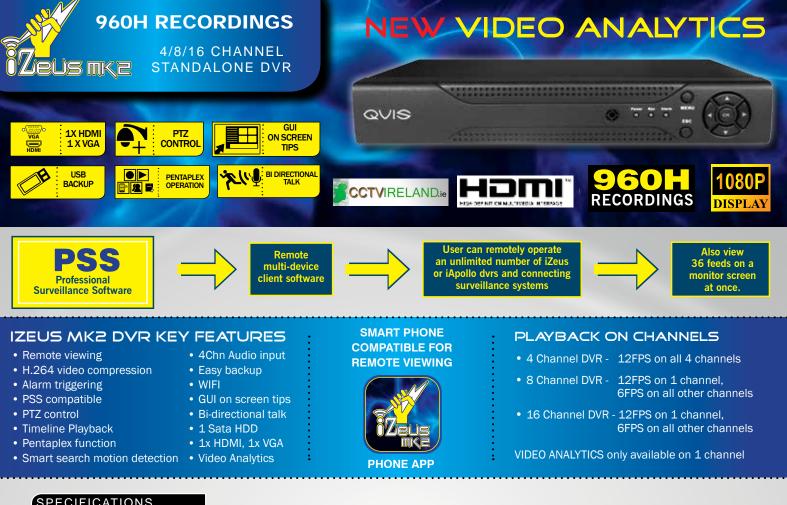

# NEW VIDEO ANALYTICS

Video Analytics are an advanced digital surveillance solution designed to alert you of situations such as Intruder Entry, Missing Objects and illegal parking