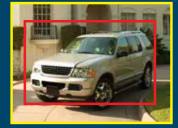

### **2.OBJECT DETECTION**

The object detection will alert you immediately object is removed or an object enters the selected area eg:- the red lines

#### SCENARIOS FOR USING OBJECT DETECTION:

A valuable item is removed from a shelf

A car illegally parks in a space.

An car has been stolen off a driveway.

A fire escape is being blocked or accessed

Ata For further information on our products visit our website www.cctvireland.ie or email: websales@cctvireland.ie