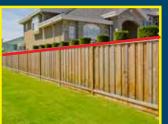

#### **1. PERIMETER DETECTION**

The permiter detection will alert you immediately when a moving object is crossing a selected area eg:- the red lines

#### SCENARIOS FOR USING PERIMETER DETECTION:

An intruder is climbing over a fence of wall

Detects someone walking up to a door

An intruder is climbing over a domestic fence

An intruder is walking into your drive way