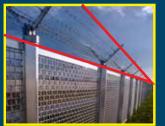

#### **1. PERIMETER DETECTION**

The permiter detection will alert you immediately when a moving object is crossing a selected area eg:- the red lines

#### SCENARIOS FOR USING PERIMETER DETECTION:

An intruder is climbing over a fence of wall

Detects someone walking up to a door

An intruder is climbing over a domestic fence

An intruder is walking into your drive way