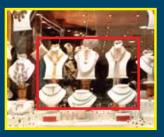

### **2.OBJECT DETECTION**

The object detection will alert you immediately object is removed or an object enters the selected area eg:- the red lines

#### SCENARIOS FOR USING OBJECT DETECTION:

A valuable item is removed from a shelf

A car illegally parks in a space.

An car has been stolen off a driveway.

A fire escape is being blocked or accessed

Ata For further information on our products visit our website www.cctvireland.ie or email: websales@cctvireland.ie