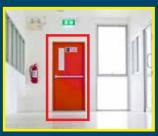

#### **1. PERIMETER DETECTION**

The permiter detection will alert you immediately when a moving object is crossing a selected area eg:- the red lines

#### SCENARIOS FOR USING PERIMETER DETECTION:

An intruder is climbing over a fence of wall

Detects someone walking up to a door

An intruder is climbing over a domestic fence

An intruder is walking into your drive way