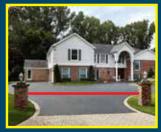

#### **1. PERIMETER DETECTION**

The permiter detection will alert you immediately when a moving object is crossing a selected area eg:- the red lines

#### SCENARIOS FOR USING PERIMETER DETECTION:

An intruder is climbing over a fence of wall

Detects someone walking up to a door

An intruder is climbing over a domestic fence

An intruder is walking into your drive way