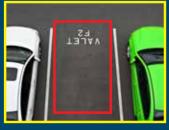

### **2.OBJECT DETECTION**

The object detection will alert you immediately object is removed or an object enters the selected area eg:- the red lines

#### SCENARIOS FOR USING OBJECT DETECTION:

A valuable item is removed from a shelf

A car illegally parks in a space.

An car has been stolen off a driveway.

A fire escape is being blocked or accessed

Ata For further information on our products visit our website www.cctvireland.ie or email: websales@cctvireland.ie