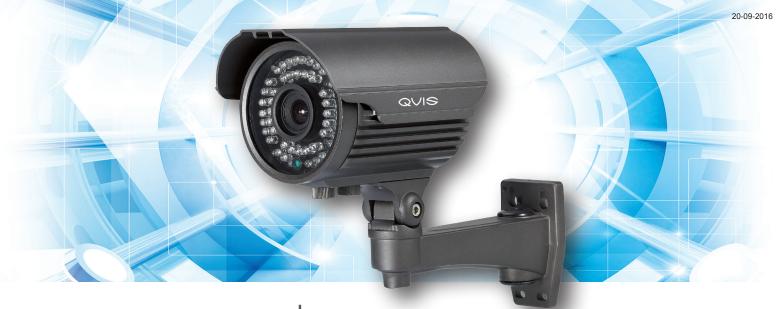

## QVIS® 4-IN-1 VARIFOCAL P400

1080P FULL HD DIGITAL CAMERA • AHD • TVI • CVI • 960H

## **KEY FEATURES**

- 1080P/2.4MP
- Day & night
- Sens-Up
- 3DNR Noise Reduction
- IP66 ratina
- IR cut filter
- OSD menu
- 12V DC
- Wide dynamic range (WDR)
- Armoured housing

| SPECIFICATION           | Q-P400-VG                                 |
|-------------------------|-------------------------------------------|
| CAMERA                  |                                           |
| Image Sensor            | 1/2.7" 1080P Full HD digital image sensor |
| Signal System           | PAL / NTSC                                |
| Active Pixels           | 1928(H) x 1088(V)                         |
| Lens                    | 2.8-12mm MP Lens                          |
| Angle of View           | H:98° - 32°                               |
| Horizontal Resolution   | 1080P                                     |
| S/N Radio               | >50 dB (AGC off)                          |
| Min Illumination        | 0 Lux (IR ON - IR-cut technology)         |
| Menu                    | UTC Control                               |
| Language                | ENGLISH / CHINESE / ITALIAN / SPANISH     |
| Auto Electronic Shutter | PAL:1/50 - 1/100,000 sec                  |
|                         | NTSC:1/60 - 1/100,000 sec                 |
| DNR                     | 0-15                                      |
| D-WDR                   | ON / OFF                                  |
| Auto Gain Control       | Built-in                                  |
| Video Output            | AHD / TVI / CVI / CVBS                    |
|                         | (Factory default is AHD)                  |
| Power Supply            | DC12V±10%                                 |
| Current Consumption     | 70 mA (IR OFF), 390 mA (IR ON)            |
| IR Led                  | 48 pcs                                    |
| IR Distance in Effect   | 40-50M                                    |
| IP Rating               | IP66                                      |
| Storage Temperature     | -50°C ~+90°C                              |
| Operating Temperature   | -30°C ~+70°C                              |
| Dimension               | 240 x 105 x 200mm                         |
| Weight                  | 1210g                                     |

## **SPECIFICATION**

- •Sensor: Sony 2.4MP 1/2.7" 2.4Megapixel
- DSP: Nextchip-2441H
- Up to 50M IR Range
- 48pcs IR Leds
- Dimensions: 240 x 105 x 200mm
- Lens: 2.8-12mm Varifocal