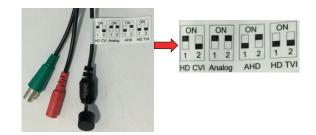

## **KEY FEATURES**

- 1080P/2.4MP
- Day & night
- Sens-Up
- 3DNR Noise Reduction
- IP66 ratina
- IR cut filter
- OSD menu
- 12V DC
- Wide dynamic range (WDR)
- Armoured housing

| SPECIFICATION           | Q-P400-VG                                 |
|-------------------------|-------------------------------------------|
| CAMERA                  |                                           |
| Image Sensor            | 1/2.7" 1080P Full HD digital image sensor |
| Signal System           | PAL / NTSC                                |
| Active Pixels           | 1928(H) x 1088(V)                         |
| Lens                    | 2.8-12mm MP Lens                          |
| Angle of View           | H:98° - 32°                               |
| Horizontal Resolution   | 1080P                                     |
| S/N Radio               | >50 dB (AGC off)                          |
| Min Illumination        | 0 Lux (IR ON - IR-cut technology)         |
| Menu                    | UTC Control                               |
| Language                | ENGLISH / CHINESE / ITALIAN / SPANISH     |
| Auto Electronic Shutter | PAL:1/50 - 1/100,000 sec                  |
|                         | NTSC:1/60 - 1/100,000 sec                 |
| DNR                     | 0-15                                      |
| D-WDR                   | ON / OFF                                  |
| Auto Gain Control       | Built-in                                  |
| Video Output            | AHD / TVI / CVI / CVBS                    |
|                         | (Factory default is AHD)                  |
| Power Supply            | DC12V±10%                                 |
| Current Consumption     | 70 mA (IR OFF), 390 mA (IR ON)            |
| IR Led                  | 48 pcs                                    |
| IR Distance in Effect   | 40-50M                                    |
| IP Rating               | IP66                                      |
| Storage Temperature     | -50°C ~+90°C                              |
| Operating Temperature   | -30°C ~+70°C                              |
| Dimension               | 240 x 105 x 200mm                         |
| Weight                  | 1210g                                     |